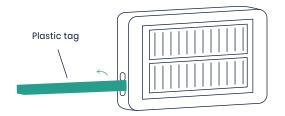

### Step 3

Pull the plastic tag completely out from the Theo device Warning: Only remove immediately prior to installation