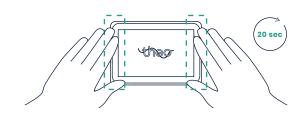

#### Step 6

Push the device firmly against the windscreen, applying hard pressure for at least 20 seconds to ensure the theo is solid.

Press hard on all 4 corners and the vertical sides