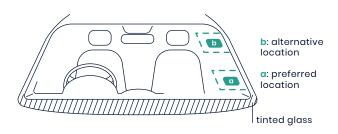

#### Step 1

Pick your preferred location best suited to your car, where you will be fitting the Theo device.

#### Step 5

Stick the windscreen cradle horizontally against the windscreen inside the car in the cleaned and dry area shown.

Please ensure that the area is clear glass and not tinted glass.