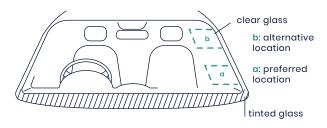

#### Step 1

Pick your preferred location best suited to your car, where you will be fitting the Theo device.

#### Step 5

Stick the windscreen cradle horizontally against the windscreen inside the car in the cleaned and dry area shown.

Please ensure that the area is clear glass and not tinted glass.