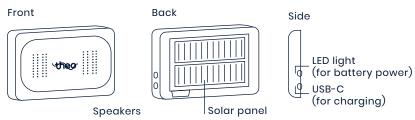

# **Theo Fitting Instructions**

#### Theo device



#### Step 1

Pick your preferred location best suited to your car, where you will be fitting the Theo device.



### Step 3

Pull the plastic tag completely out from the Theo device Warning: Only remove immediately prior to installation



#### Step 5

Stick the windscreen cradle horizontally against the windscreen inside the car in the cleaned and dry area shown.

Please ensure that the area is clear glass and not tinted glass.



#### Step 2

Use either a lint free cloth or kitchen towel to dry the area

The area must be clean and dry before installing the Theo device



#### Step 4

Peel off the 3M plastic film from the back of the Theo device.

Do not pull the foam away from the device

Back of the Theo Device



#### Step 6

Push the device firmly against the windscreen, applying ha