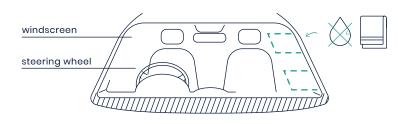

#### Theo device

#### Step 5

Stick the windscreen cradle horizontally against the windscreen inside the car in the cleaned and dry area shown.

Please ensure that the area is clear glass and not tinted glass.