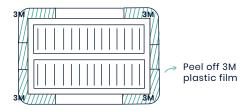

#### Step 4

Peel off the 3M plastic film from the back of the Theo device.

Do not pull the foam away from the device

Back of the Theo Device